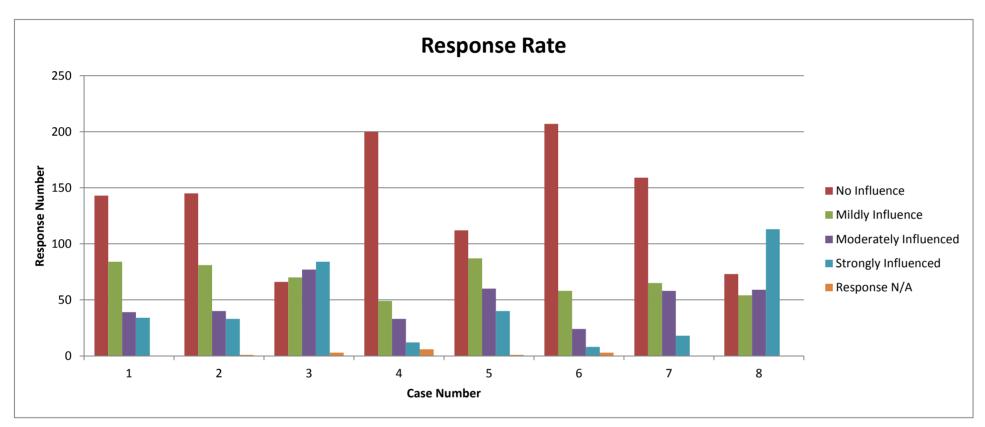

|             | Response Given |                  |                       |                     |              | Percent of Total |            |            |            |              |
|-------------|----------------|------------------|-----------------------|---------------------|--------------|------------------|------------|------------|------------|--------------|
| Case Number | No Influence   | Mildly Influence | Moderately Influenced | Strongly Influenced | Response N/A | Response 1       | Response 2 | Response 3 | Response 4 | Response N/A |
| 1           | . 143          | 84               | 39                    | 34                  | 0            | 48%              | 28%        | 13%        | 11%        | 0%           |
| 2           | 145            | 81               | 40                    | 33                  | 1            | 48%              | 27%        | 13%        | 11%        | 0%           |
| 3           | 66             | 70               | 77                    | 84                  | 3            | 22%              | 23%        | 26%        | 28%        | 1%           |
| 4           | 200            | 49               | 33                    | 12                  | 6            | 67%              | 16%        | 11%        | 4%         | 2%           |
| 5           | 112            | 87               | 60                    | 40                  | 1            | 37%              | 29%        | 20%        | 13%        | 0%           |
| 6           | 207            | 58               | 24                    | 8                   | 3            | 69%              | 19%        | 8%         | 3%         | 1%           |
| 7           | 159            | 65               | 58                    | 18                  | 0            | 53%              | 22%        | 19%        | 6%         | 0%           |
| 8           | 73             | 54               | 59                    | 113                 | 0            | 24%              | 18%        | 20%        | 38%        | 0%           |